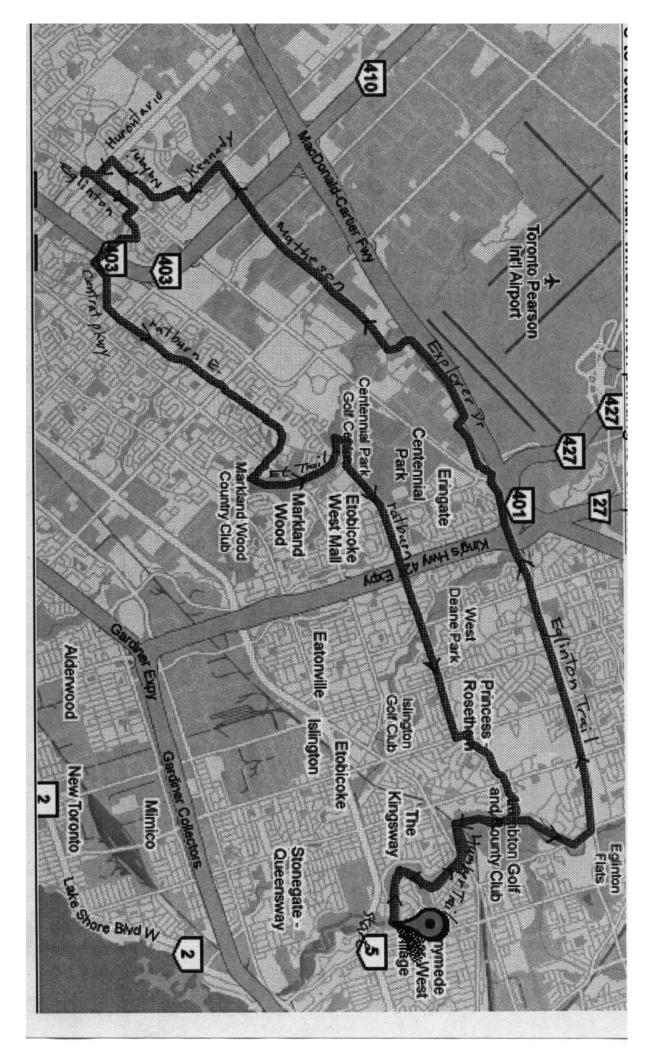

## Centennial Park Dim-sum Ride (46km) Start: Etienne Brûlé Park

|                                                                                              |                                         | Parking Lot                                                                                | 23.8                                                        | →                          | Eglinton (Going East)<br>Pass Hurontario                                                                         |
|----------------------------------------------------------------------------------------------|-----------------------------------------|--------------------------------------------------------------------------------------------|-------------------------------------------------------------|----------------------------|------------------------------------------------------------------------------------------------------------------|
|                                                                                              | $\rightarrow$                           | Humber Trail                                                                               |                                                             |                            |                                                                                                                  |
| 4                                                                                            | N                                       | James Garden (for washroom                                                                 | 24.4                                                        | ++                         | Huron Height                                                                                                     |
|                                                                                              | I                                       | Break)                                                                                     | 24.5                                                        | ←                          | Bud Gregory                                                                                                      |
| 4.3                                                                                          | ┭                                       | Continue on Humber Trail                                                                   | 25                                                          | ↔                          | Central Parkway                                                                                                  |
| 5.9                                                                                          | ←                                       | Eglinton Trail                                                                             | 26                                                          | ++-                        | Rathburn E                                                                                                       |
| 10.5                                                                                         | Y                                       | Continue on Eglinton Trail<br>(Do not turn to Mimico Creek<br>Path)                        |                                                             |                            | Pass Dixie<br>Pass Burnhamthorpe<br>Become Ponytail                                                              |
|                                                                                              |                                         | Cross the bridge                                                                           | 31.6                                                        | ←                          | Enter Etobicoke Creek Trail                                                                                      |
| 12.3                                                                                         | ⊢→                                      | Matheson Blvd E.<br>(Walk your bike across Eglinton at                                     |                                                             | $\mathbf{Y}$               | (around house #3555)<br>Keep right to stay in trail                                                              |
|                                                                                              |                                         | light and continue on Matheson.<br>Short light.)                                           |                                                             | $\checkmark$               | Cross the bridge<br>Keep right going up hill                                                                     |
|                                                                                              |                                         |                                                                                            |                                                             |                            |                                                                                                                  |
| 13.5                                                                                         | ✦                                       | Explorer Dr.                                                                               | 34                                                          | →                          | Centennial Park Blvd (exit trail)                                                                                |
|                                                                                              | •                                       | Explorer Dr.<br>Matheson Blvd E<br>Pass Dixie<br>Pass Tomken                               | 34<br>34.3                                                  |                            | Centennial Park Blvd (exit trail)<br>Rathburn<br>Pass 427<br>Pass Kipling                                        |
| 15.8                                                                                         | →                                       | Matheson Blvd E<br>Pass Dixie                                                              |                                                             | ←1                         | Rathburn<br>Pass 427                                                                                             |
| 15.8                                                                                         |                                         | Matheson Blvd E<br>Pass Dixie<br>Pass Tomken                                               | 34.3                                                        | ← <br>←                    | Rathburn<br>Pass 427<br>Pass Kipling                                                                             |
| 15.8<br>20.1<br>21                                                                           |                                         | Matheson Blvd E<br>Pass Dixie<br>Pass Tomken<br>Kennedy                                    | 34.3<br>39.5                                                | -<br>←<br>←<br>←           | Rathburn<br>Pass 427<br>Pass Kipling<br>Islington<br>Anglessy<br>Wimbleton                                       |
| <ul><li>15.8</li><li>20.1</li><li>21</li><li>21.2</li></ul>                                  | +<br>+<br>+<br>+                        | Matheson Blvd E<br>Pass Dixie<br>Pass Tomken<br>Kennedy<br>Bristol                         | <ul><li>34.3</li><li>39.5</li><li>39.6</li></ul>            | -<br>←<br>←<br>←           | Rathburn<br>Pass 427<br>Pass Kipling<br>Islington<br>Anglessy                                                    |
| <ol> <li>15.8</li> <li>20.1</li> <li>21</li> <li>21.2</li> <li>22.3</li> </ol>               | ·<br>+<br>+<br>+<br>+<br>+<br>+         | Matheson Blvd E<br>Pass Dixie<br>Pass Tomken<br>Kennedy<br>Bristol<br>Nahani               | <ul><li>34.3</li><li>39.5</li><li>39.6</li></ul>            | -<br>←<br>←<br>↓<br>↓<br>↓ | Rathburn<br>Pass 427<br>Pass Kipling<br>Islington<br>Anglessy<br>Wimbleton<br>Pass Kingsway                      |
| <ol> <li>15.8</li> <li>20.1</li> <li>21</li> <li>21.2</li> <li>22.3</li> <li>23.7</li> </ol> | · + + + + + + + + + + + + + + + + + + + | Matheson Blvd E<br>Pass Dixie<br>Pass Tomken<br>Kennedy<br>Bristol<br>Nahani<br>Hurontario | <ul><li>34.3</li><li>39.5</li><li>39.6</li><li>40</li></ul> | - ↓ ↓ ↓ ↓ ↓                | Rathburn<br>Pass 427<br>Pass Kipling<br>Islington<br>Anglessy<br>Wimbleton<br>Pass Kingsway<br>Become Edenbridge |